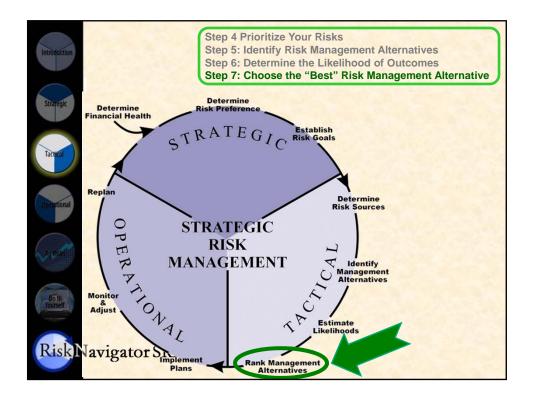

000 \$100,000 |  |  |









| Introduction |                             | Quiz Results                                                                                       |
|--------------|-----------------------------|----------------------------------------------------------------------------------------------------|
| Techol       | <b>Score</b><br>6-8<br>9-12 | Risk Tolerance Level<br>Low tolerance for risk<br>Below-average tolerance for risk                 |
| Ag Priks     | 13-15<br>16-19<br>20-22     | Average/moderate tolerance for risk<br>Above average tolerance for risk<br>High tolerance for risk |
| RiskNa       |                             |                                                                                                    |