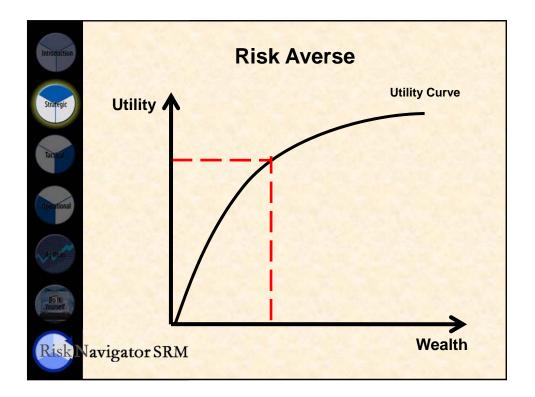

| Introduction     | You are on a TV game show and can choose one of the following. Which would you take?         |  |  |
|------------------|----------------------------------------------------------------------------------------------|--|--|
| Strategic        | a. \$1,000 in cash                                                                           |  |  |
| Taculai          | b. A 50% chance at winning<br>\$5,000                                                        |  |  |
| Operational      | c. A 25% chance at winning<br>\$10,000                                                       |  |  |
| Areser           | d. A 5% chance at winning<br>\$100,000                                                       |  |  |
| Bolu<br>Yourself | 0% 0% 0%