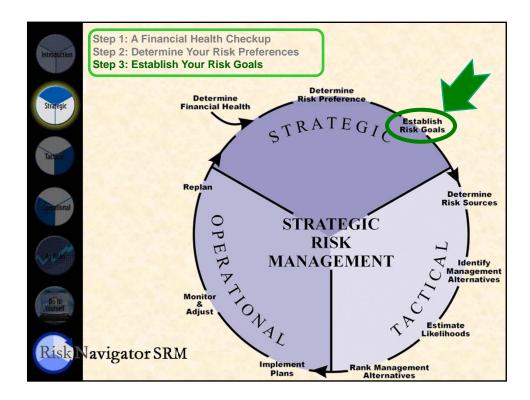

ning winning \$5,000 \$10,000 \$100,000 |  |  |









| Introduction |                             | Quiz Results                                                                                       |
|--------------|-----------------------------|----------------------------------------------------------------------------------------------------|
| Techol       | <b>Score</b><br>6-8<br>9-12 | Risk Tolerance Level<br>Low tolerance for risk<br>Below-average tolerance for risk                 |
| Ag Priks     | 13-15<br>16-19<br>20-22     | Average/moderate tolerance for risk<br>Above average tolerance for risk<br>High tolerance for risk |
| RiskNa       |                             |                                                                                                    |