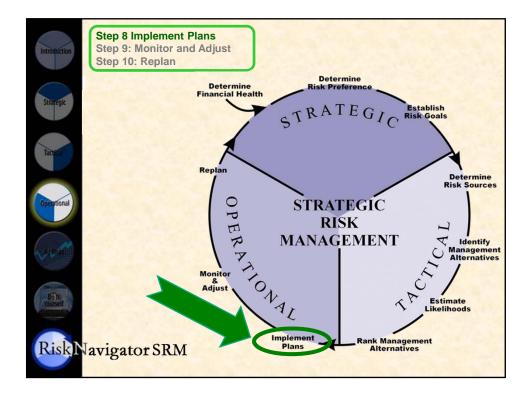

0,000 |  |  |









| Introduction |                             | Quiz Results                                                                                       |
|--------------|-----------------------------|----------------------------------------------------------------------------------------------------|
| Techol       | <b>Score</b><br>6-8<br>9-12 | Risk Tolerance Level<br>Low tolerance for risk<br>Below-average tolerance for risk                 |
| Ag Priks     | 13-15<br>16-19<br>20-22     | Average/moderate tolerance for risk<br>Above average tolerance for risk<br>High tolerance for risk |
| RiskNa       |                             |                                                                                                    |