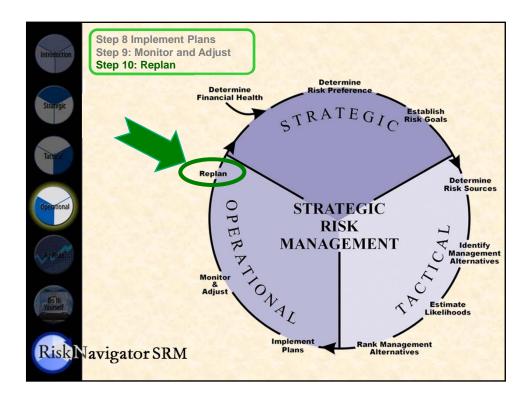

|









| Introduction |                             | Quiz Results                                                                                       |
|--------------|-----------------------------|----------------------------------------------------------------------------------------------------|
| Techol       | <b>Score</b><br>6-8<br>9-12 | Risk Tolerance Level<br>Low tolerance for risk<br>Below-average tolerance for risk                 |
| Ag Priks     | 13-15<br>16-19<br>20-22     | Average/moderate tolerance for risk<br>Above average tolerance for risk<br>High tolerance for risk |
| RiskNa       |                             |                                                                                                    |