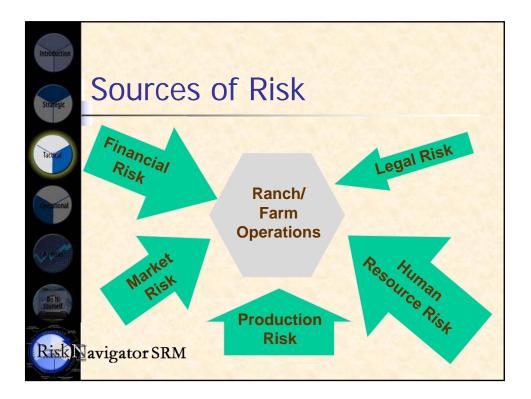

$5,000 \$10,000 \$100,000 |  |  |









| Introduction |                             | Quiz Results                                                                                       |
|--------------|-----------------------------|----------------------------------------------------------------------------------------------------|
| Techol       | <b>Score</b><br>6-8<br>9-12 | Risk Tolerance Level<br>Low tolerance for risk<br>Below-average tolerance for risk                 |
| Ag Priks     | 13-15<br>16-19<br>20-22     | Average/moderate tolerance for risk<br>Above average tolerance for risk<br>High tolerance for risk |
| RiskNa       |                             |                                                                                                    |