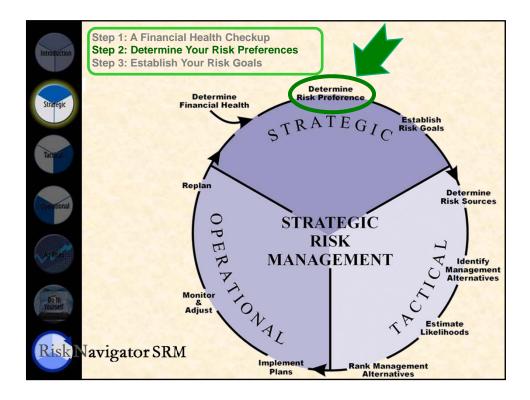

| Introduction     | You are on a TV game show and can choose one of the following. Which would you take?         |  |  |
|------------------|----------------------------------------------------------------------------------------------|--|--|
| Strategic        | a. \$1,000 in cash                                                                           |  |  |
| Taculai          | b. A 50% chance at winning<br>\$5,000                                                        |  |  |
| Operational      | c. A 25% chance at winning<br>\$10,000                                                       |  |  |
| Areser           | d. A 5% chance at winning<br>\$100,000                                                       |  |  |
| Bolu<br>Yourself | 0% 0% 0%