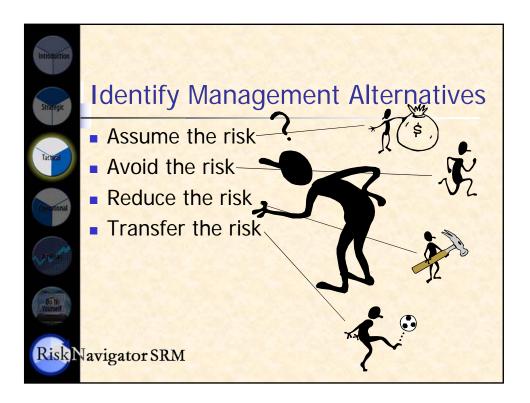

| Introduction     | You are on a TV game show and can choose one of the following. Which would you take?         |  |  |
|------------------|----------------------------------------------------------------------------------------------|--|--|
| Strategic        | a. \$1,000 in cash                                                                           |  |  |
| Taculai          | b. A 50% chance at winning<br>\$5,000                                                        |  |  |
| Operational      | c. A 25% chance at winning<br>\$10,000                                                       |  |  |
| Areser           | d. A 5% chance at winning<br>\$100,000                                                       |  |  |
| Bolu<br>Yourself | 0% 0% 0%                                                                                     |  |  |
| Risk             | a. \$1,000 in b. A 50% c. A 25% d. A 5% chance at winning winning \$5,000 \$10,000 \$100,000 |  |  |