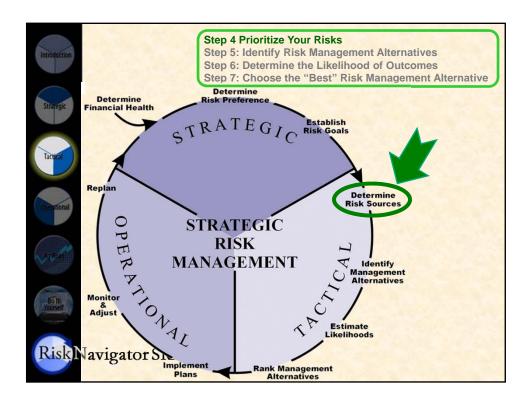

\$5,000 \$10,000 \$100,000 |  |  |









| Introduction |                             | Quiz Results                                                                                       |
|--------------|-----------------------------|----------------------------------------------------------------------------------------------------|
| Techol       | <b>Score</b><br>6-8<br>9-12 | Risk Tolerance Level<br>Low tolerance for risk<br>Below-average tolerance for risk                 |
| Ag Priks     | 13-15<br>16-19<br>20-22     | Average/moderate tolerance for risk<br>Above average tolerance for risk<br>High tolerance for risk |
| RiskNa       |                             |                                                                                                    |