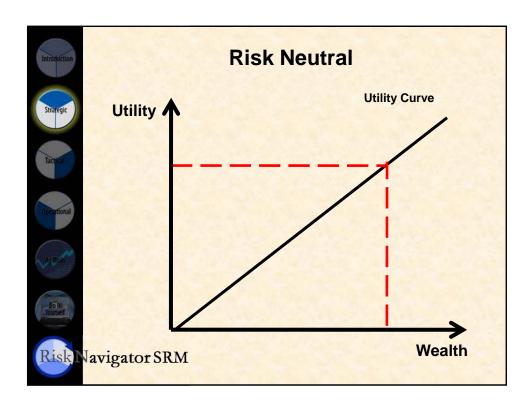

| Introduction     | You are on a TV game show and can choose one of the following. Which would you take?         |  |  |
|------------------|----------------------------------------------------------------------------------------------|--|--|
| Strategic        | a. \$1,000 in cash                                                                           |  |  |
| Taculai          | b. A 50% chance at winning<br>\$5,000                                                        |  |  |
| Operational      | c. A 25% chance at winning<br>\$10,000                                                       |  |  |
| Areser           | d. A 5% chance at winning<br>\$100,000                                                       |  |  |
| Bolu<br>Yourself | 0% 0% 0%                                                                                     |  |  |
| Risk             | a. \$1,000 in b. A 50% c. A 25% d. A 5% chance at winning winning \$5,000 \$10,000 \$100,000 |  |  |