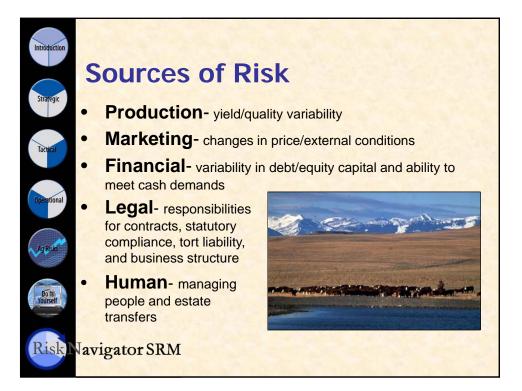

| Introduction     | You are on a TV game show and can choose one of the following. Which would you take?         |  |  |
|------------------|----------------------------------------------------------------------------------------------|--|--|
| Strategic        | a. \$1,000 in cash                                                                           |  |  |
| Taculai          | b. A 50% chance at winning<br>\$5,000                                                        |  |  |
| Operational      | c. A 25% chance at winning<br>\$10,000                                                       |  |  |
| Areser           | d. A 5% chance at winning<br>\$100,000                                                       |  |  |
| Bolu<br>Yourself | 0% 0% 0%                                                                                     |  |  |
| Risk             | a. \$1,000 in b. A 50% c. A 25% d. A 5% chance at winning winning \$5,000 \$10,000 \$100,000 |  |  |