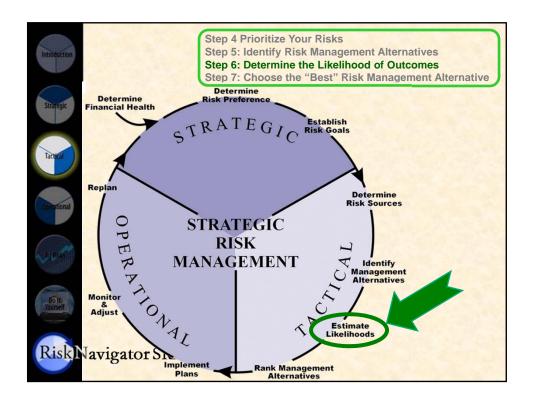

$10,000 \$100,000 |  |  |









| Introduction |                             | Quiz Results                                                                                       |
|--------------|-----------------------------|----------------------------------------------------------------------------------------------------|
| Techol       | <b>Score</b><br>6-8<br>9-12 | Risk Tolerance Level<br>Low tolerance for risk<br>Below-average tolerance for risk                 |
| Ag Priks     | 13-15<br>16-19<br>20-22     | Average/moderate tolerance for risk<br>Above average tolerance for risk<br>High tolerance for risk |
| RiskNa       |                             |                                                                                                    |