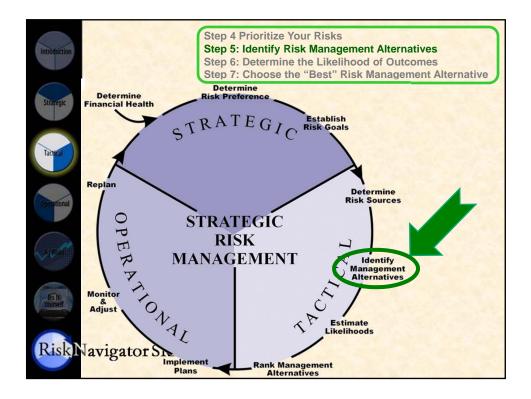

00 \$10,000 \$100,000 |  |  |









| Introduction |                             | Quiz Results                                                                                       |
|--------------|-----------------------------|----------------------------------------------------------------------------------------------------|
| Techol       | <b>Score</b><br>6-8<br>9-12 | Risk Tolerance Level<br>Low tolerance for risk<br>Below-average tolerance for risk                 |
| Ag Priks     | 13-15<br>16-19<br>20-22     | Average/moderate tolerance for risk<br>Above average tolerance for risk<br>High tolerance for risk |
| RiskNa       |                             |                                                                                                    |