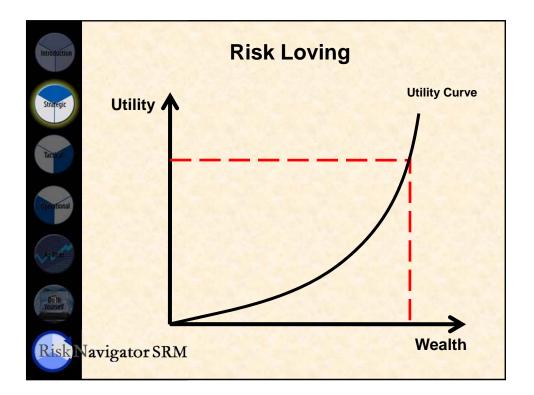

| Introduction     | You are on a TV game show and can choose one of the following. Which would you take?         |  |  |
|------------------|----------------------------------------------------------------------------------------------|--|--|
| Strategic        | a. \$1,000 in cash                                                                           |  |  |
| Taculai          | b. A 50% chance at winning<br>\$5,000                                                        |  |  |
| Operational      | c. A 25% chance at winning<br>\$10,000                                                       |  |  |
| Areser           | d. A 5% chance at winning<br>\$100,000                                                       |  |  |
| Bolu<br>Yourself | 0% 0% 0%                                                                                     |  |  |
| Risk             | a. \$1,000 in b. A 50% c. A 25% d. A 5% chance at winning winning \$5,000 \$10,000 \$100,000 |  |  |