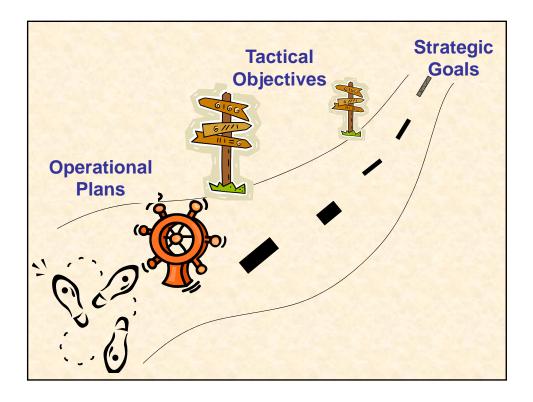

ning \$5,000 \$10,000 \$100,000 |  |  |









| Introduction |                             | Quiz Results                                                                                       |
|--------------|-----------------------------|----------------------------------------------------------------------------------------------------|
| Techol       | <b>Score</b><br>6-8<br>9-12 | Risk Tolerance Level<br>Low tolerance for risk<br>Below-average tolerance for risk                 |
| Ag Priks     | 13-15<br>16-19<br>20-22     | Average/moderate tolerance for risk<br>Above average tolerance for risk<br>High tolerance for risk |
| RiskNa       |                             |                                                                                                    |