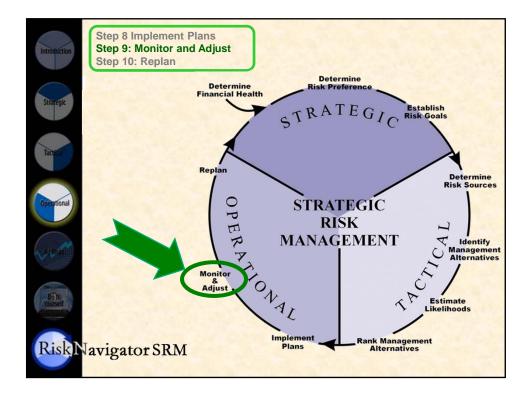

0 |  |  |









| Introduction |                             | Quiz Results                                                                                       |
|--------------|-----------------------------|----------------------------------------------------------------------------------------------------|
| Techol       | <b>Score</b><br>6-8<br>9-12 | Risk Tolerance Level<br>Low tolerance for risk<br>Below-average tolerance for risk                 |
| Ag Priks     | 13-15<br>16-19<br>20-22     | Average/moderate tolerance for risk<br>Above average tolerance for risk<br>High tolerance for risk |
| RiskNa       |                             |                                                                                                    |