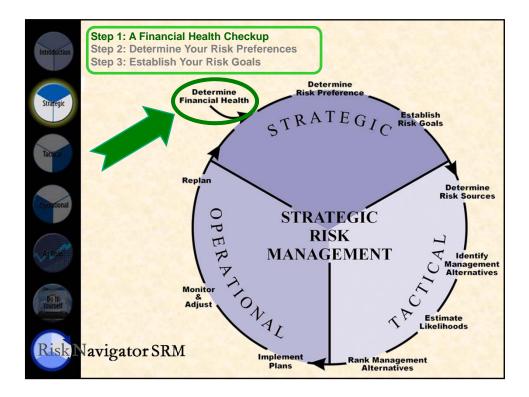

| Introduction     | You are on a TV game show and can choose one of the following. Which would you take?         |  |  |
|------------------|----------------------------------------------------------------------------------------------|--|--|
| Strategic        | a. \$1,000 in cash                                                                           |  |  |
| Taculai          | b. A 50% chance at winning<br>\$5,000                                                        |  |  |
| Operational      | c. A 25% chance at winning<br>\$10,000                                                       |  |  |
| Areser           | d. A 5% chance at winning<br>\$100,000                                                       |  |  |
| Bolu<br>Yourself | 0% 0% 0%