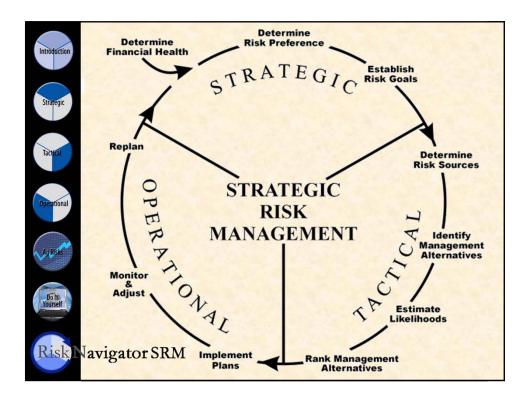

| Introduction     | You are on a TV game show and can choose one of the following. Which would you take?         |  |  |
|------------------|----------------------------------------------------------------------------------------------|--|--|
| Strategic        | a. \$1,000 in cash                                                                           |  |  |
| Taculai          | b. A 50% chance at winning<br>\$5,000                                                        |  |  |
| Operational      | c. A 25% chance at winning<br>\$10,000                                                       |  |  |
| Areser           | d. A 5% chance at winning<br>\$100,000                                                       |  |  |
| Bolu<br>Yourself | 0%